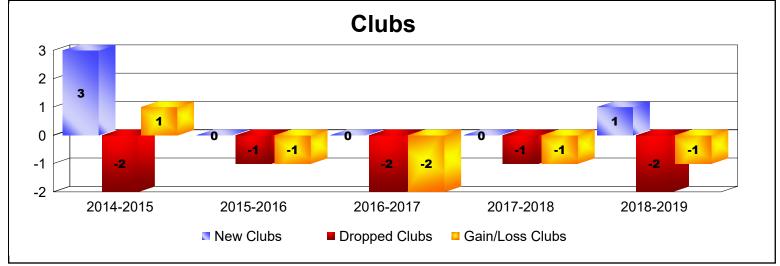

District 7 L

As of June 2019 Cumulative

| Year      | New<br>Clubs | Dropped<br>Clubs | Gain/<br>Loss<br>Clubs | New<br>Members | Charter<br>Members | Reinstate<br>Members | Transfer<br>Members | Total<br>Member<br>Added | Total<br>Members<br>Dropped | Gain/<br>Loss<br>Members |
|-----------|--------------|------------------|------------------------|----------------|--------------------|----------------------|---------------------|--------------------------|-----------------------------|--------------------------|
| 2014-2015 | 3            | -2               | 1                      | 98             | 74                 | 6                    | 9                   | 187                      | -182                        | 5                        |
| 2015-2016 | 0            | -1               | -1                     | 123            | 2                  | 8                    | 12                  | 145                      | -145                        | 0                        |
| 2016-2017 | 0            | -2               | -2                     | 104            | 0                  | 6                    | 11                  | 121                      | -125                        | -4                       |
| 2017-2018 | 0            | -1               | -1                     | 106            | 0                  | 3                    | 4                   | 113                      | -120                        | -7                       |
| 2018-2019 | 1            | -2               | -1                     | 102            | 28                 | 8                    | 3                   | 141                      | -180                        | -39                      |
| Average   | 1            | -2               | -1                     | 107            | 21                 | 6                    | 8                   | 141                      | -150                        | -9                       |