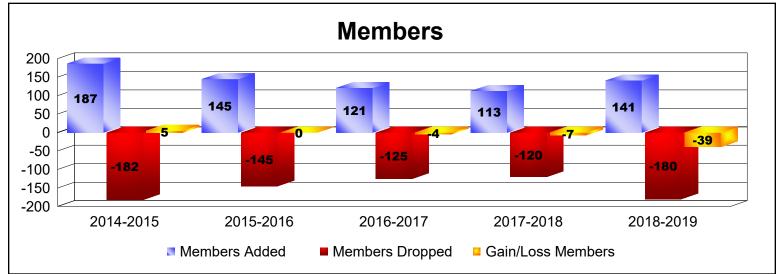

District 7 L

As of June 2019 Cumulative

| Year      | New<br>Clubs | Dropped<br>Clubs | Gain/<br>Loss<br>Clubs | New<br>Members | Charter<br>Members | Reinstate<br>Members | Transfer<br>Members | Total<br>Member<br>Added | Total<br>Members<br>Dropped | Gain/<br>Loss<br>Members |
|-----------|--------------|------------------|------------------------|----------------|--------------------|----------------------|---------------------|--------------------------|-----------------------------|--------------------------|
| 2014-2015 | 3            | -2               | 1                      | 98             | 74                 | 6                    | 9                   | 187                      | -182                        | 5                        |
| 2015-2016 | 0            | -1               | -1                     | 123            | 2                  | 8                    | 12                  | 145                      | -145                        | 0                        |
| 2016-2017 | 0            | -2               | -2                     | 104            | 0                  | 6                    | 11                  | 121                      | -125                        | -4                       |
| 2017-2018 | 0            | -1               | -1                     | 106            | 0                  | 3                    | 4                   | 113                      | -120                        | -7                       |
| 2018-2019 | 1            | -2               | -1                     | 102            | 28                 | 8                    | 3                   | 141                      | -180                        | -39                      |
| Average   | 1            | -2               | -1                     | 107            | 21                 | 6                    | 8                   | 141                      | -150                        | -9                       |